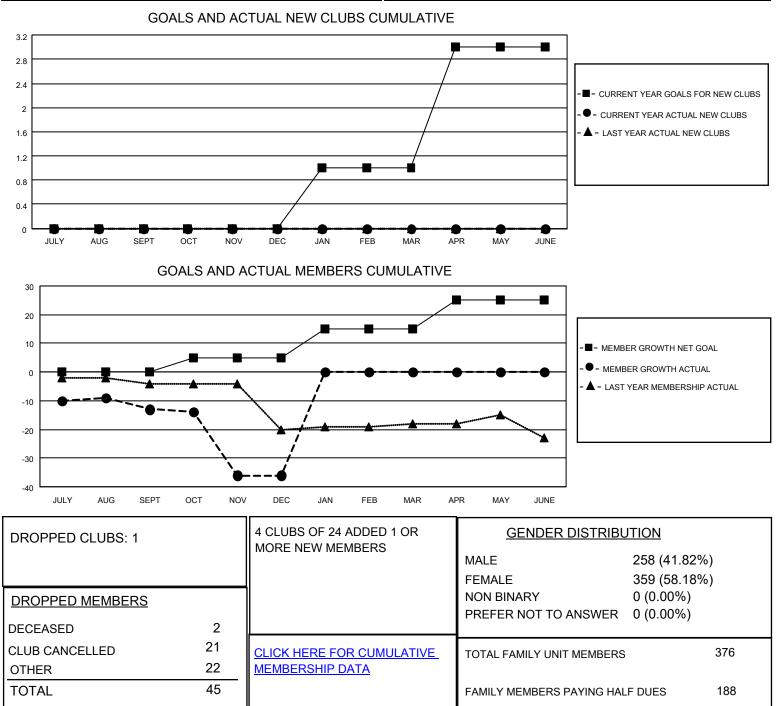

## LOCATION ISRAEL

District 128

Results as of: 12/31/2022

| Clubs                 |               |           |               | Members               |                          |                         |                                                    |
|-----------------------|---------------|-----------|---------------|-----------------------|--------------------------|-------------------------|----------------------------------------------------|
| RESULTS FOR 2022-2023 |               |           |               | RESULTS FOR 2022-2023 |                          |                         |                                                    |
| QUARTER               | NEW CLUB GOAL | NEW CLUBS | DROPPED CLUBS | QUARTER ME            | EMBER GROWTH NET<br>GOAL | MEMBER GROWTH<br>ACTUAL | DROPPED<br>MEMBERS ACTUAL<br>(including transfers) |
| JULY/AUG/SEPT         | 0             | 0         | 0             | JULY/AUG/SEPT         | 0                        | 3                       | 16                                                 |
| OCT/NOV/DEC           | 0             | 0         | 1             | OCT/NOV/DEC           | 5                        | 6                       | 29                                                 |
| JAN/FEB/MAR           | 1             | 0         | 0             | JAN/FEB/MAR           | 10                       | 0                       | 0                                                  |
| APR/MAY/JUNE          | 2             | 0         | 0             | APR/MAY/JUNE          | 10                       | 0                       | 0                                                  |